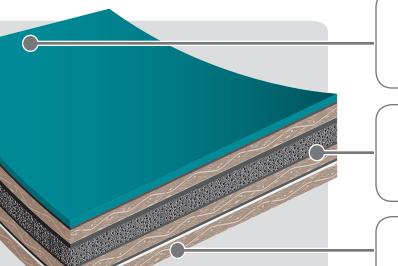

## **Higher Quality Impressions**

The Vulcan® Horizon provides high-volume printers with consistent, excellent print quality.

## **Quick Rebound with Durability**

The compressible layer and low compression-set rubber gives Horizon fast rebound at high speeds.

#### **Quality Construction**

High-density, water and solvent resistent fabric resists swelling and maintains gauge better than other manufacturer's blankets.

## **Technical Details:**

Color: Aqua

Hardness: 70 Shore A

Blanket Construction: Closed Cell Compressible

Surface: Buffed

Water & Solvent Protected: Yes